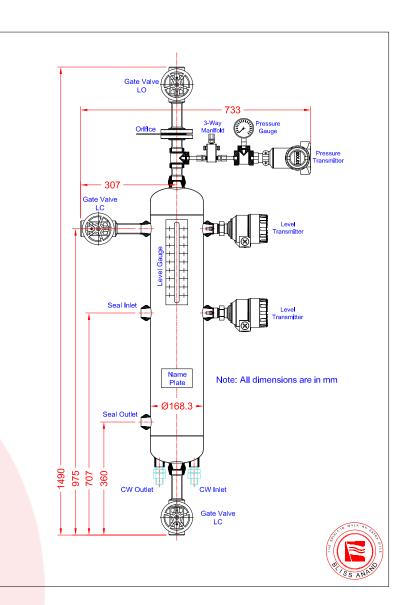

# SEAL POTS -ADVANTAGES & APPLICATIONS

Bliss Anand America is constantly striving to help you enhance and stream your operations, and one way to do that is to create full-package solutions combining instrumentation and mechanical, so we can be your one-stop-shop.

#### **Bliss Anand America Capabilities:**

- We have an ASME approved facility to design and fabricate the chamber as per ASME code requirements
- All the instruments, such as Pressure Transmitters, Pressure Gauges, Temperature Transmitters, and Level Transmitters, are our own Bliss make. This results in quick delivery at a competitive price.

#### **Bliss Anand America Benefits:**

- Customized to suit mechanical and thermal requirements of fluids and seals
- Engineered from concept to design, based on customer requirements
- Manufactured to international codes & standards

## Highlights

Full assembly available (including mechanical and instrumentation)

Engineered to international codes & requirements

281.479.2547 | sales@blissanandusa.com